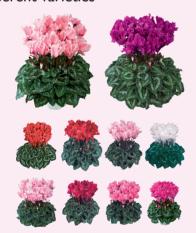

Technical features

Pot Ø 14 - 22 cm / 5.5 - 8.5 in. Halios<sup>®</sup> CURLY<sup>®</sup>

10 different varieties

and 2 unique colours on the market:

Purple with edge\*

**Ideal sales period:** August through to March Recommended for INdoor.