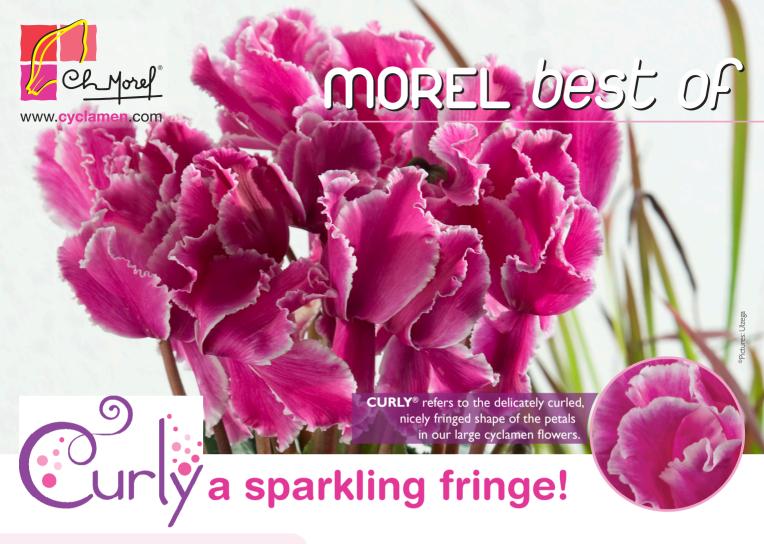

Technical features

Pot Ø 14 - 22 cm / 5.5 - 8.5 in. Halios<sup>®</sup> CURLY<sup>®</sup>

10 different varieties

and 2 unique colours on the market:

Purple with edge\*

**Ideal sales period:** August through to March Recommended for INdoor.

## Plus points FOR YOU:

- Big and special flowers
- · Largest choice in the fringed flowers segment
- Unique shelf life
- Excellent for late season
- \*Awarded during professionals contests

## → Plus points FOR YOUR CUSTOMERS:

- The ideal gift plants
- Exquisite flower shape
- Less sensitive to flower damage (Botrytis)
- An impressive flower bouquet

Also available, other inspiring pictures from our data base.