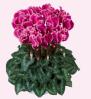

Technical features

Pot Ø 14 - 22 cm / 5.5 - 8.5 in. Halios<sup>®</sup> CURLY<sup>®</sup>

10 different varieties

and 2 unique colours on the market:

Purple with edge\*

**Ideal sales period:** August through to March Recommended for INdoor.