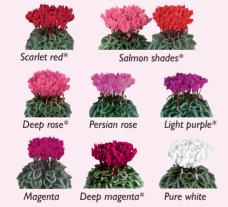

Technical features

METIS® DECORA (silverleaf) - Pot Ø 9 to 12 cm (3.5 - 5") Complete range of 9 vibrant colours (+ I mix of II colours)

\*Particularly long-lasting if used outdoors (OUTstanding Cyclamen®)