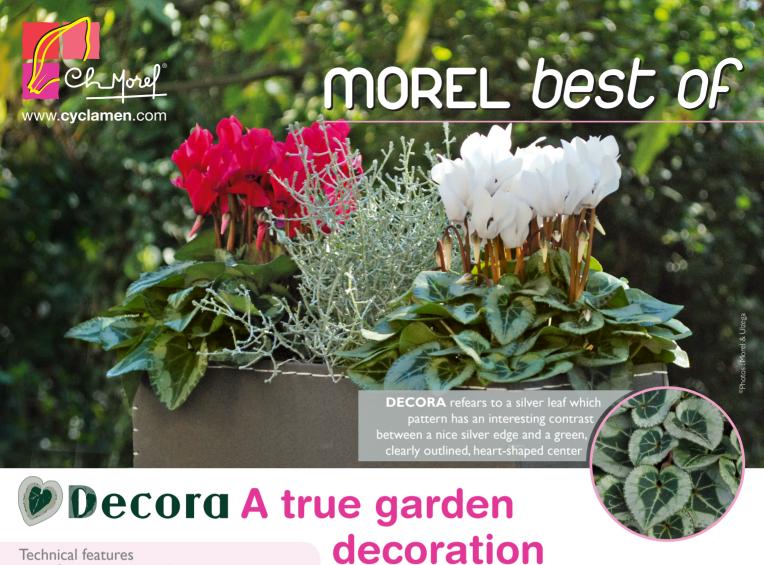

Technical features

METIS® DECORA (silverleaf) - Pot Ø 9 to 12 cm (3.5 - 5") Complete range of 9 vibrant colours (+ I mix of II colours)

\*Particularly long-lasting if used outdoors (OUTstanding Cyclamen®)