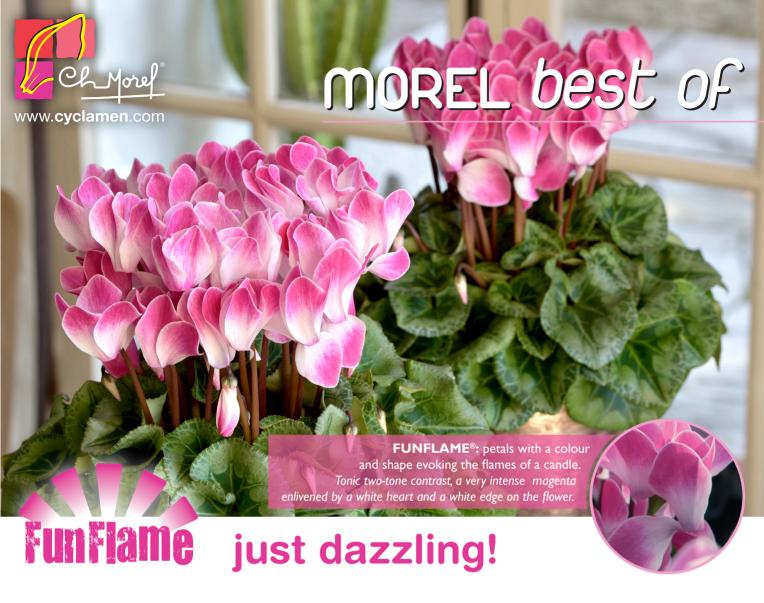

Technical features

Pot Ø 10.5 - 12 cm / 4 - 5 in.

**TIANIS® FUNFLAME®** (Limited serie)

Pot Ø 10.5 - 15 cm / 4 - 6 in.

**LATINIA® FUNFLAME®** Very decorative silver foliage

Pot Ø 12 - 17 cm / 5 - 6,5 in.

HALIOS® FUNFLAME® Very decorative silver foliage

## Plus points FOR YOU:

- New, stimulating fancy colour
- Excellent shelf life
- Eye catching variety in your stores
- Boost your product offer

## Plus points FOR YOUR CUSTOMERS:

- Striking colour
- Butterfly wings effect to liven up Autumn decor
- Free flowering
- Great for combo planting

Also available, other inspiring pictures from our data base.