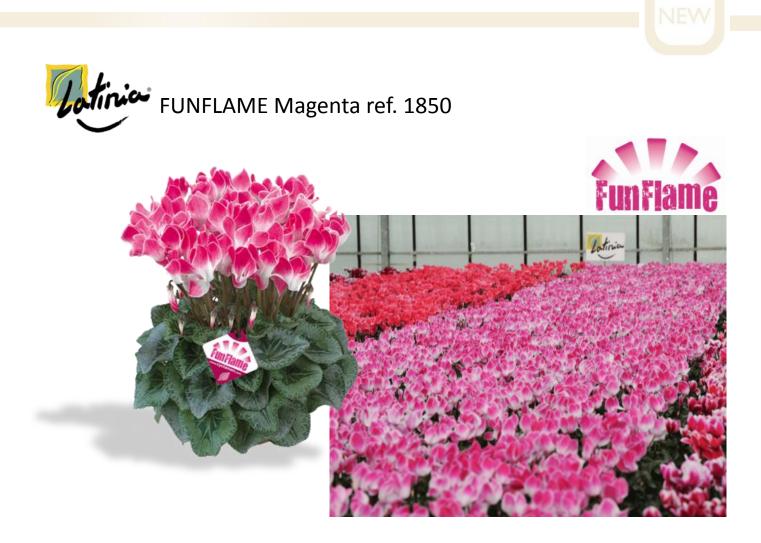

## Description:

- Bicolour with flame effect
- A white heart with a light magenta hue that becomes intense at the edge of the petal , ending with a thin white rim
- Attractive combination between silverleaf and the contrasting colours of the flowers
- Very compact plant habit and floriferous